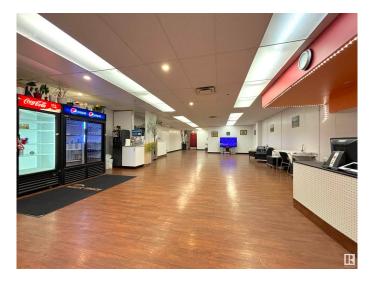

### \$520,000

0 Bedroom, 0.00 Bathroom, Retail on 0.00 Acres

Summerside, Edmonton, AB

Excellent main floor retail/office opportunity in the highly desired Ellerslie Industrial Business Zone! With excellent visibility and easy access to major arteries like Anthony Henday and the QE2 highway, this property offers convenience and exposure for your business like no other. Featuring 1,692 square feet of space, 6 assigned parking stalls, two bathrooms, and more - this property has everything you need to take your business to the next level.