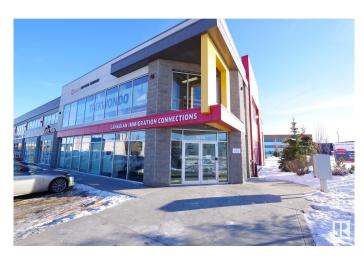

### \$520,000

0 Bedroom, 0.00 Bathroom, Retail on 0.00 Acres

Summerside, Edmonton, AB

Excellent main floor retail/office opportunity in the highly desired Ellerslie Industrial Business Zone! With excellent visibility and easy access to major arteries like Anthony Henday and the QE2 highway, this property offers convenience and exposure for your business like no other. Featuring 1,692 square feet of space, 6 assigned parking stalls, two bathrooms, and more - this property has everything you need to take your business to the next level.