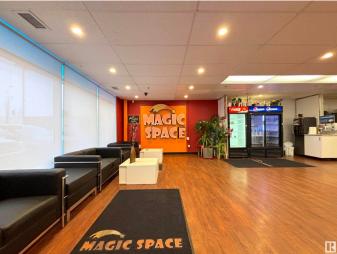

### \$520,000

0 Bedroom, 0.00 Bathroom, Retail on 0.00 Acres

Summerside, Edmonton, AB

Excellent main floor retail/office opportunity in the highly desired Ellerslie Industrial Business Zone! With excellent visibility and easy access to major arteries like Anthony Henday and the QE2 highway, this property offers convenience and exposure for your business like no other. Featuring 1,692 square feet of space, 6 assigned parking stalls, two bathrooms, and more - this property has everything you need to take your business to the next level.