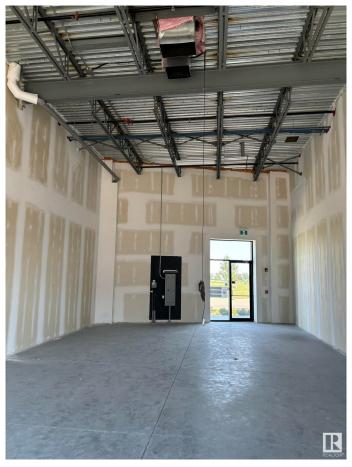

### \$0

0 Bedroom, 0.00 Bathroom, Retail on 0.00 Acres

Mistatim Industrial, Edmonton, AB

Facing main road. Access front and back. Ideal for a retail business, restaurant, office. Great location between Edmonton and St. Albert. Very reasonable rent. Also this unit is for sale at \$458,000.00