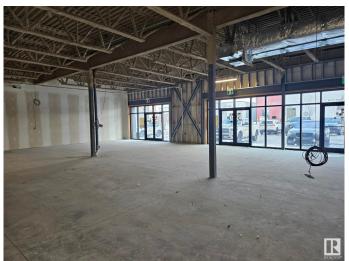

### \$379,960

0 Bedroom, 0.00 Bathroom, Retail on 0.00 Acres

Mistatim Industrial, Edmonton, AB

Strategically located at the corner of Mark Messier Trail and 137 Avenue within the newly developed 30-Acre Northwest Crossing, providing prime visibility and exposure. A comprehensive hub for medical and professional services. Conveniently located near restaurants, shopping, childcare, and other essential amenities. Features a modern elevator. Abundant surface parking at both the front and rear of the building.

### **Exterior**

Exterior Mixed, Precast Construction Mixed, Precast