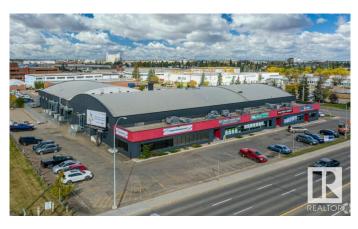

# \$0 - 12006 111 Avenue, Edmonton

MLS® #E4415910

#### **\$0**

0 Bedroom, 0.00 Bathroom, Retail on 0.00 Acres

Prince Rupert, Edmonton, AB

4,389 sq.ft. - 6,374 sq.ft. of retail space for lease on 111 Avenue. This space offers a location with high visibility, attracting over 26,400 vehicles per day. Recently renovated, the building features modern upgrades that create an atmosphere suitable for medical, professional, and retail uses. Tenants will benefit from on-site parking for clients and staff, along with easy access from 111 Avenue, and quick connections to Yellowhead Trail and Downtown Edmonton. The open-concept layout provides flexibility for various business needs, making it an ideal choice for those seeking a high-traffic, accessible location in Edmonton.