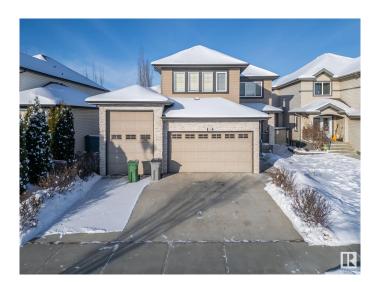

# \$649,000 - 5408 30 Avenue, Beaumont

MLS® #E4416118

#### \$649.000

4 Bedroom, 3.50 Bathroom, 2,291 sqft Single Family on 0.00 Acres

Place Chaleureuse, Beaumont, AB

Well Kept !! Great location set back from 30th Avenue off service road. Close to shopping and schools . Great finishing. 2290 sq. ft. with triple garage, one bay has 12 foot door and deep enough for most RVs. Open concept kitchen with dining room with big window to look on to tiled yard. Extensive use of tile and dark hardwood. Granite in every bathroom. Master has large shower, jet tub and double sinks. Master Bedroom also has sitting area! Bonus room is huge and has vaulted ceiling. and walk through pantry. Fully finished basement with one bedroom and full washroom. priced to sell !!!

#### **Amenities**

Amenities Ceiling 9 ft., Exterior Walls- 2"x6"

Parking Triple Garage Attached, See Remarks