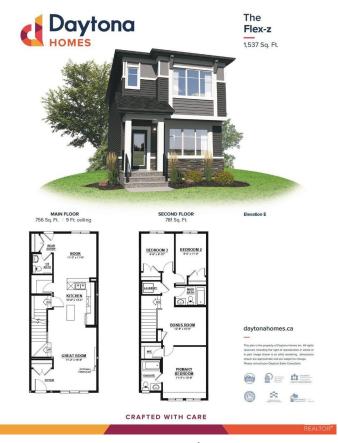

### \$489,963

3 Bedroom, 2.50 Bathroom, 1,523 sqft Single Family on 0.00 Acres

The Orchards At Ellerslie, Edmonton, AB

Welcome to your dream home in The Orchards at Ellerslie, a vibrant and picturesque community in South Edmonton! This stunning new build offers 3 spacious bedrooms, 2.5 bathrooms, and a separate side entrance, making it perfect for growing families or future legal suite. Nestled in a naturally beautiful area, The Orchards is defined by its fruit trees, colorful blossoms, and oversized green spaces. Residents enjoy exclusive access to a private club with a recreation center, spray park, and picnic area, making it a haven for family fun. Tree-lined walkways and parks offer the perfect backdrop for outdoor activities, while the rich architectural details and affordable pricing make this one of south Edmonton's most sought-after communities. Don't miss out on this perfect blend of style, space, and location!

# **Essential Information**

MLS® # E4416225

Price \$489,963

Bedrooms 3

Bathrooms 2.50

Full Baths 2

Half Baths 1

Square Footage 1,523