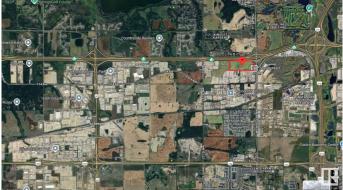

#### \$5,365,000

0 Bedroom, 0.00 Bathroom, Land Commercial on 0.00 Acres

Winterburn Industrial Area West, Edmonton, AB

53 +/- acre development opportunity in the thriving industrial community of Winterburn West. Located along Winterburn Rd with quick access to Yellowhead HWY 16 and The Anthony Henday Freeway (heavily travelled commuter and truck bypass route). High traffic volume with Winterburn Rd seeing over 3200 vehicles passing per day and over 9200 vehicles per day at the intersection of Yellowhead Hwy 16 and Winterburn Rd. Only 15 minutes from Spruce Grove & St. Albert, 7 minutes to Acheson, minutes from Downtown Edmonton, and less than 30 minutes to Edmonton International Airport. Property servicing nearby. Zoned FD (Future Development) making the land suitable for a variety of potential uses.