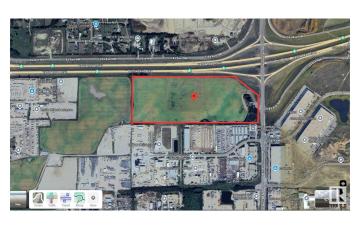

#### \$5,365,000

0 Bedroom, 0.00 Bathroom, Land Commercial on 0.00 Acres

Winterburn Industrial Area West, Edmonton, AB

53 +/- acre development opportunity in the thriving industrial community of Winterburn West. Located along Winterburn Rd with quick access to Yellowhead HWY 16 and The Anthony Henday Freeway (heavily travelled commuter and truck bypass route). High traffic volume with Winterburn Rd seeing over 3200 vehicles passing per day and over 9200 vehicles per day at the intersection of Yellowhead Hwy 16 and Winterburn Rd. Only 15 minutes from Spruce Grove & St. Albert, 7 minutes to Acheson, minutes from Downtown Edmonton, and less than 30 minutes to Edmonton International Airport. Property servicing nearby. Zoned FD (Future Development) making the land suitable for a variety of potential uses.