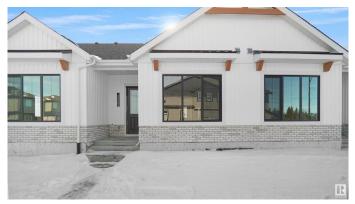

#### \$384,998

1 Bedroom, 1.50 Bathroom, 902 sqft Single Family on 0.00 Acres

Edgemont (Edmonton), Edmonton, AB

NO CONDO FEES and AMAZING VALUE! You read that right welcome to this brand new townhouse unit the "Canmore― Built by StreetSide Developments and is located in one of Edmonton's newest premier communities of Edgemont. With just over 900 square Feet, front and back yard is landscaped, fully fenced, deck and a double detached garage, this opportunity is perfect for a young family or young couple. This bungalow comes complete with upgraded Vinyl plank flooring throughout the great room and the kitchen. Highlighted in your new kitchen are upgraded cabinets, upgraded counter tops and a tile back splash. This home has a large primary suite with a 3 piece ensuite. Perfect for a first time buyer or for a retired couple. This home is now move in ready!

#### **Essential Information**

| MLS® #         | E4416729  |
|----------------|-----------|
| Price          | \$384,998 |
| Bedrooms       | 1         |
| Bathrooms      | 1.50      |
| Full Baths     | 1         |
| Half Baths     | 1         |
| Square Footage | 902       |

| Acres      | 0.00                 |
|------------|----------------------|
| Year Built | 2024                 |
| Туре       | Single Family        |
| Sub-Type   | Residential Attached |
| Style      | Bungalow             |
| Status     | Active               |

### Exterior

| Exterior          | Wood, Vinyl                                                                                                                                                  |
|-------------------|--------------------------------------------------------------------------------------------------------------------------------------------------------------|
| Exterior Features | Airport Nearby, Fenced, Golf Nearby, Landscaped, Playground Nearby,<br>Public Swimming Pool, Public Transportation, Schools, Shopping<br>Nearby, See Remarks |
| Roof              | Asphalt Shingles                                                                                                                                             |
| Construction      | Wood, Vinyl                                                                                                                                                  |
| Foundation        | Concrete Perimeter                                                                                                                                           |