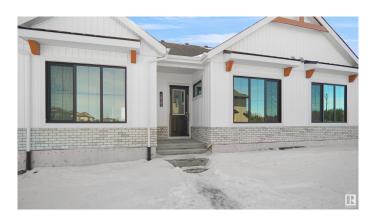

#### \$384,998

1 Bedroom, 1.50 Bathroom, 902 sqft Single Family on 0.00 Acres

Edgemont (Edmonton), Edmonton, AB

NO CONDO FEES and AMAZING VALUE! You read that right welcome to this brand new townhouse unit the "Canmore― Built by StreetSide Developments and is located in one of Edmonton's newest premier communities of Edgemont. With just over 900 square Feet, front and back yard is landscaped, fully fenced, deck and a double detached garage, this opportunity is perfect for a young family or young couple. This bungalow comes complete with upgraded Vinyl plank flooring throughout the great room and the kitchen. Highlighted in your new kitchen are upgraded cabinets, upgraded counter tops and a tile back splash. This home has a large primary suite with a 3 piece ensuite. Perfect for a first time buyer or for a retired couple. This home is now move in ready!

#### **Essential Information**

| MLS® #         | E4416729  |
|----------------|-----------|
| Price          | \$384,998 |
| Bedrooms       | 1         |
| Bathrooms      | 1.50      |
| Full Baths     | 1         |
| Half Baths     | 1         |
| Square Footage | 902       |

| Acres      | 0.00                 |
|------------|----------------------|
| Year Built | 2024                 |
| Туре       | Single Family        |
| Sub-Type   | Residential Attached |
| Style      | Bungalow             |
| Status     | Active               |

### Exterior

| Exterior          | Wood, Vinyl                                                                                                                                                  |
|-------------------|--------------------------------------------------------------------------------------------------------------------------------------------------------------|
| Exterior Features | Airport Nearby, Fenced, Golf Nearby, Landscaped, Playground Nearby,<br>Public Swimming Pool, Public Transportation, Schools, Shopping<br>Nearby, See Remarks |
| Roof              | Asphalt Shingles                                                                                                                                             |
| Construction      | Wood, Vinyl                                                                                                                                                  |
| Foundation        | Concrete Perimeter                                                                                                                                           |