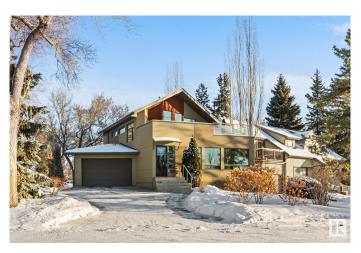

### \$1,299,000

3 Bedroom, 3.50 Bathroom, 2,217 sqft Single Family on 0.00 Acres

Highlands (Edmonton), Edmonton, AB

This meticulously maintained, architecturally stunning HIGHLANDS home is in an incredible location - a CORNER LOT on prestigious ADA **BLVD!** Engineered and built by THE HOUSE COMPANY, it is structurally reinforced with I-BEAMS to withstand the HEATED, POLISHED CONCRETE FLOORS on each level and the HOT TUB on the SOUTHWEST 2nd FLOOR PATIO that overlooks the RIVER VALLEY and Henry Martell Park! A cozy living room with GAS FIREPLACE and a full wall of windows opens freely to the CHEF'S KITCHEN with high-end appliances and DINING ROOM. A main floor OFFICE, indoor DOG WASH and half bath complete this level. The CUSTOM SS STAIRCASES, vaulted ceilings, unique angles and designer upgrades make this home modern and comfortable. An abundance of TRIPLE GLAZED WINDOWS fill this home with light. Upstairs, the vibrant bonus room steps out to the incredible patio. The primary bedroom has an ensuite bath with DEEP SOAKER TUB and SPA SHOWER, plus a generous WALK-IN CLOSET. Another HUGE FAMILY ROOM downstairs. And much more!

## **Community Information**

| Address     | 6428 Ada Boulevard   |
|-------------|----------------------|
| Area        | Edmonton             |
| Subdivision | Highlands (Edmonton) |
| City        | Edmonton             |
| County      | ALBERTA              |
| Province    | AB                   |
| Postal Code | T5W 4P2              |