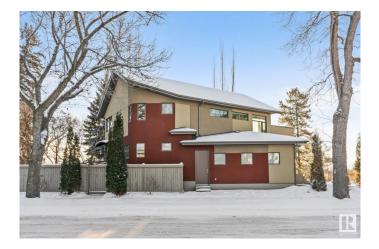

### \$1,299,000

3 Bedroom, 3.50 Bathroom, 2,217 sqft Single Family on 0.00 Acres

Highlands (Edmonton), Edmonton, AB

This meticulously maintained, architecturally stunning HIGHLANDS home is in an incredible location - a CORNER LOT on prestigious ADA **BLVD!** Engineered and built by THE HOUSE COMPANY, it is structurally reinforced with I-BEAMS to withstand the HEATED, POLISHED CONCRETE FLOORS on each level and the HOT TUB on the SOUTHWEST 2nd FLOOR PATIO that overlooks the RIVER VALLEY and Henry Martell Park! A cozy living room with GAS FIREPLACE and a full wall of windows opens freely to the CHEF'S KITCHEN with high-end appliances and DINING ROOM. A main floor OFFICE, indoor DOG WASH and half bath complete this level. The CUSTOM SS STAIRCASES, vaulted ceilings, unique angles and designer upgrades make this home modern and comfortable. An abundance of TRIPLE GLAZED WINDOWS fill this home with light. Upstairs, the vibrant bonus room steps out to the incredible patio. The primary bedroom has an ensuite bath with DEEP SOAKER TUB and SPA SHOWER, plus a generous WALK-IN CLOSET. Another HUGE FAMILY ROOM downstairs. And much more!

## **Community Information**

| Address     | 6428 Ada Boulevard   |
|-------------|----------------------|
| Area        | Edmonton             |
| Subdivision | Highlands (Edmonton) |
| City        | Edmonton             |
| County      | ALBERTA              |
| Province    | AB                   |
| Postal Code | T5W 4P2              |