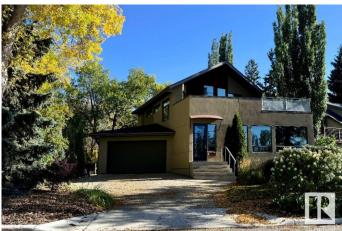

### \$1,299,000

3 Bedroom, 3.50 Bathroom, 2,217 sqft Single Family on 0.00 Acres

Highlands (Edmonton), Edmonton, AB

This meticulously maintained, architecturally stunning HIGHLANDS home is in an incredible location - a CORNER LOT on prestigious ADA **BLVD!** Engineered and built by THE HOUSE COMPANY, it is structurally reinforced with I-BEAMS to withstand the HEATED, POLISHED CONCRETE FLOORS on each level and the HOT TUB on the SOUTHWEST 2nd FLOOR PATIO that overlooks the RIVER VALLEY and Henry Martell Park! A cozy living room with GAS FIREPLACE and a full wall of windows opens freely to the CHEF'S KITCHEN with high-end appliances and DINING ROOM. A main floor OFFICE, indoor DOG WASH and half bath complete this level. The CUSTOM SS STAIRCASES, vaulted ceilings, unique angles and designer upgrades make this home modern and comfortable. An abundance of TRIPLE GLAZED WINDOWS fill this home with light. Upstairs, the vibrant bonus room steps out to the incredible patio. The primary bedroom has an ensuite bath with DEEP SOAKER TUB and SPA SHOWER, plus a generous WALK-IN CLOSET. Another HUGE FAMILY ROOM downstairs. And much more!

## **Community Information**

| Address     | 6428 Ada Boulevard   |
|-------------|----------------------|
| Area        | Edmonton             |
| Subdivision | Highlands (Edmonton) |
| City        | Edmonton             |
| County      | ALBERTA              |
| Province    | AB                   |
| Postal Code | T5W 4P2              |