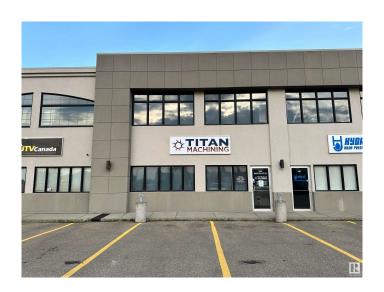

# \$799,000 - 108 6051a 47 Street, Leduc

MLS® #E4416964

#### \$799.000

0 Bedroom, 0.00 Bathroom, Industrial on 0.00 Acres

West Commercial (Leduc), Leduc, AB

High-Visibility Commercial Property with Prime Exposure located in Jubilee Business Center. This steel frame building features a reception area, two offices, and a mezzanine level with a convenient kitchenette, making it ideal for a range of professional and commercial endeavors. Total of 3824 square feet: 2882 square foot main floor with shared office area and warehouse bay. 942 square feet of finished mezzanine space. 10 Ton Crane Ready. LED lighting. 16' (w) X 18' (H) OH door, 26' high ceilings, 3 phase 600V power, radiant heat, floor drain, City water & sewer, natural gas, phone, internet, sprinkler system throughout, security system rough-in. 2 assigned, energized parking stalls with plenty of additional customer parking. Located in Leduc, this property benefits from proximity to major transportation routes and amenities, facilitating ease of access and connectivity. An ideal investment opportunity for businesses looking to establish or expand their presence in a vibrant and growing community.