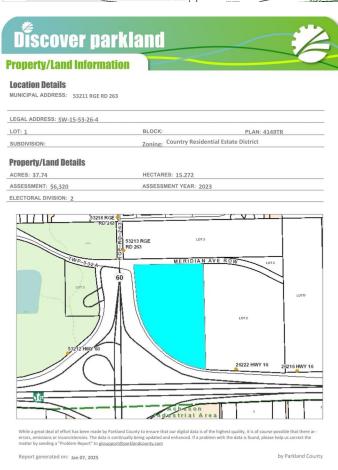

## **Community Information**

Address 53211 Rr263

Area Rural Parkland County

Subdivision Acheson Business Park

City Rural Parkland County

County ALBERTA

Province AB

Postal Code T7Z 1R1