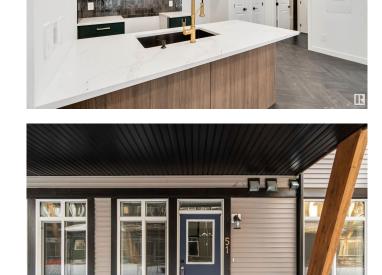

#### \$179,900

1 Bedroom, 1.00 Bathroom, 509 sqft Condo / Townhouse on 0.00 Acres

Glenridding Ravine, Edmonton, AB

FULLY LANDSCAPED! Welcome to Essential Glenridding, where luxury living meets modern convenience! This stunning new 1bed/1bath condo features new designer finishes that will take your breath away. The CEDAR offers an open-concept floor plan with a full bath, laundry room and 1 bedroom. The private patio is the perfect addition for hosting summer BBQs or relaxing after a long day. The kitchen features 36" upgraded cabinets, quartz countertops and overlooks the living room. It's the perfect space to whip up your favourite meals or entertain friends and family. This home also comes with a generous \$3,000 appliance allowance and one assigned parking stall. Don't miss out! QUICK POSSESSION!

# **Community Information**

Address 51 16231 19 Avenue

Area Edmonton

Subdivision Glenridding Ravine

City Edmonton
County ALBERTA

Province AB

Postal Code T6W 5C6

#### **Exterior**

Exterior Wood, Stone, Vinyl

Exterior Features Airport Nearby, Golf Nearby, Landscaped, Park/Reserve, Playground

Nearby, Schools, Ski Hill Nearby

Roof Asphalt Shingles
Construction Wood, Stone, Vinyl
Foundation Concrete Perimeter