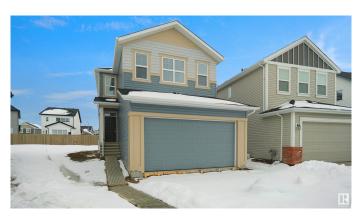

## \$564,900

3 Bedroom, 2.50 Bathroom, 1,697 sqft Single Family on 0.00 Acres

Secord, Edmonton, AB

Welcome to The Carisa by Hopewell Residential, nestled on a charming pie-shaped lot that's south backing. The main floor offers a pocket office which is perfect for a home office. Large windows and 9 foot ceilings in the basement and main floor. The kitchen is a the best highlight which features an upgraded layout with a chimney hood fan and dual pot and pan drawers. The Primary Bedroom boasts a generously-sized ensuite with dual vanities and a private walk-in closet, ensuring your comfort and convenience. Upstairs you have a large bonus room perfect for the young ones to have there own space. This home also have a side separate entrance perfect for future development. This home is now move in ready!

Year Built 2024

Type Single Family

Sub-Type Detached Single Family

Style 2 Storey
Status Active

## **Amenities**

Amenities See Remarks

Parking Spaces 4

Parking Double Garage Attached

#### **Exterior**

Exterior Wood, Vinyl

Exterior Features Golf Nearby, Park/Reserve, Playground Nearby, Public Swimming Pool,

Public Transportation, Schools, Shopping Nearby

Roof Asphalt Shingles

Construction Wood, Vinyl