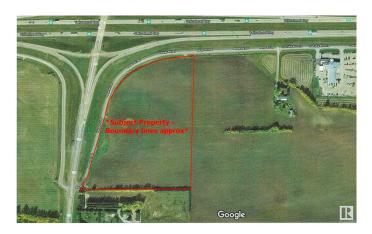

#### \$1,095,000

0 Bedroom, 0.00 Bathroom, Land Commercial on 0.00 Acres

Parkland Business Park, Rural Parkland County, AB

Highway 16 & SH 779 frontage! Located off service road (Rge Rd 280) to provide easy access and high visibility. Great speculation or for rezoning for a single use owner is most probable or possible subdivision.