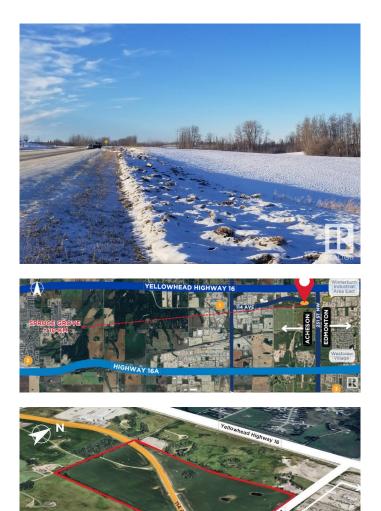

#### \$5,940,480

0 Bedroom, 0.00 Bathroom, Industrial on 0.00 Acres

Acheson Industrial, Rural Parkland County, AB

76.16 Acres. The Acheson advantage with the proximity of Edmonton! This potential industrial development site is strategically located within the Parkland County Acheson Industrial Area Structure Plan (ASP), and offers excellent access to key transportation routes. It provides quick access to Yellowhead Highway 16, and is just minutes from Anthony Henday, enhancing business connectivity. The site only a short drive from the vast amenities of Edmonton and Spruce Grove Alberta whiles also being strategically nestled in Acheson, Alberta. With a central location and access to surrounding infrastructure, this site presents prime potential for future industrial development. 4;26;53;11;NE (Southern Portion) Zoning: Industrial Reserve District (IRD).