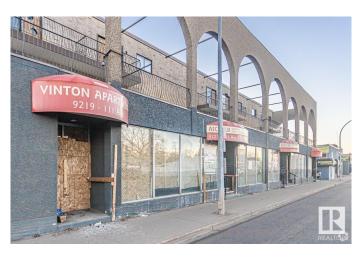

# \$0 - 9219 111 Avenue, Edmonton

MLS® #E4418402

#### \$0

0 Bedroom, 0.00 Bathroom, Retail on 0.00 Acres

Mccauley, Edmonton, AB

Welcome to Vinton Building undergoing complete renovations, located minutes from Agricom, Royal Alex Hospital, Kingsway mall, Downtown, High visibility and exposure facing 111 Ave, Heated Underground parking, Retail bays sizes available 550 sq feet to 4000 sq feet. Base rent starting at \$16 sq feet, Operating costs \$8.00

Built in 1979