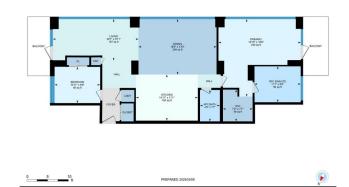

#### \$489,900

2 Bedroom, 2.00 Bathroom, 1,353 sqft Condo / Townhouse on 0.00 Acres

Downtown (Edmonton), Edmonton, AB

BEST VALUE IN THE BUILDING! Spacious, bright 1352 square foot air conditioned unit in the Encore Tower a deluxe building in the heart of Edmonton's Ice District! Welcome to this stunning suite with 9' ceilings, floor to ceiling windows, two bedrooms and two baths including the primary bedroom with a luxurious 5 piece ensuite and generous walk in closet, entertaining sized living and dining rooms, a deluxe island kitchen with quartz countertops, contemporary flat panel cabinetry and stainless steel appliances. There is a convenient in suite laundry, two balconies and underground heated parking. Amenities include full concierge services, a fitness room, indoor and outdoor social rooms and a rooftop hot tub. Located close to the many great amenities of Downtown it's a must to consider!

#### **Essential Information**

| MLS® #         | E4418630  |
|----------------|-----------|
| Price          | \$489,900 |
| Bedrooms       | 2         |
| Bathrooms      | 2.00      |
| Full Baths     | 2         |
| Square Footage | 1,353     |
| Acres          | 0.00      |
| Year Built     | 2020      |