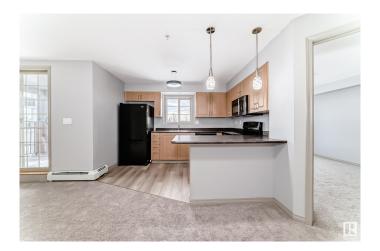

# \$205,000

2 Bedroom, 2.00 Bathroom, 870 sqft Condo / Townhouse on 0.00 Acres

Rutherford (Edmonton), Edmonton, AB

Corner end unit, perfectly positioned to soak in serene southeast views of the park and pond. An open-concept floorplan, this home offers 2 bedrooms, 3pc main bath, 4pc ensuite and the convenience of in-suite stacked laundry. The covered balcony has a gas hookup for a BBQ, perfect for year-round grilling. Enjoy the added perks of a heated underground parking stall and a lockable storage cage. With all utilities included in the condo fees, this unit is a stress-free blend of comfort and convenience.

## Interior

Interior Features ensuite bathroom

Appliances Dishwasher-Built-In, Microwave Hood Fan, Refrigerator, Stacked

Washer/Dryer, Stove-Electric

Heating Hot Water, Natural Gas