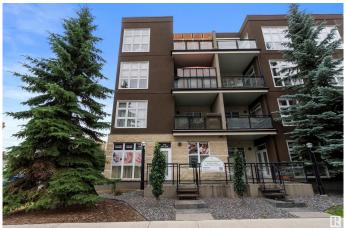

# \$332,500 - 113 10411 122 Street, Edmonton

MLS® #E4419334

#### \$332,500

0 Bedroom, 0.00 Bathroom, Retail on 0.00 Acres

Westmount, Edmonton, AB

TAKE ADVANTAGE OF THIS INCREDIBLE **OPPORTUNITY to own a PREMIUM** COMMERCIAL PROPERTY in the trendy GLENORA GATES area, ideally located at **GROUND LEVEL** within a RESIDENTIAL COMPLEX in the BREWERY DISTRICT. **RECENTLY PRICE-REDUCED.** this CORNER UNIT at a HIGH-TRAFFIC location, offers excellent value for any BUSINESS VENTURE, featuring FOUR ROOMS, a FULL BATHROOM, and a RECEPTION/WAITING AREA with DIRECT STREET ACCESS. The PROPERTY is complemented by TWO TITLED UNDERGROUND PARKING STALLS and AMPLE ON-SITE VISITOR PARKING, ensuring convenience for both clients and staff. ZONED UNDER DIRECT DEVELOPMENT CONTROL PROVISION (DC1-19312), the space is VERSATILE and suitable for a variety of uses, including a RESTAURANT, COFFEE SHOP, BAKERY, or other RETAIL and PROFESSIONAL **BUSINESSES. With IMMEDIATE** OCCUPANCY available, this is a RARE CHANCE to secure a WELL-LOCATED, **HIGH-POTENTIAL COMMERCIAL PROPERTY at an EXCEPTIONAL PRICE!** ACT QUICKLY before it's GONE!