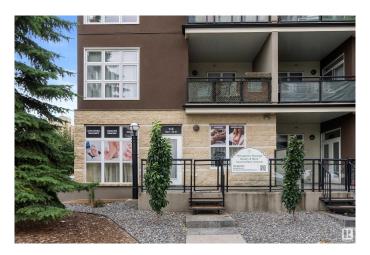

# \$332,500 - 113 10411 122 Street, Edmonton

MLS® #E4419334

#### \$332,500

0 Bedroom, 0.00 Bathroom, Retail on 0.00 Acres

Westmount, Edmonton, AB

TAKE ADVANTAGE OF THIS INCREDIBLE **OPPORTUNITY to own a PREMIUM** COMMERCIAL PROPERTY in the trendy GLENORA GATES area, ideally located at **GROUND LEVEL** within a RESIDENTIAL COMPLEX in the BREWERY DISTRICT. **RECENTLY PRICE-REDUCED.** this CORNER UNIT at a HIGH-TRAFFIC location, offers excellent value for any BUSINESS VENTURE, featuring FOUR ROOMS, a FULL BATHROOM, and a RECEPTION/WAITING AREA with DIRECT STREET ACCESS. The PROPERTY is complemented by TWO TITLED UNDERGROUND PARKING STALLS and AMPLE ON-SITE VISITOR PARKING, ensuring convenience for both clients and staff. ZONED UNDER DIRECT DEVELOPMENT CONTROL PROVISION (DC1-19312), the space is VERSATILE and suitable for a variety of uses, including a RESTAURANT, COFFEE SHOP, BAKERY, or other RETAIL and PROFESSIONAL **BUSINESSES. With IMMEDIATE** OCCUPANCY available, this is a RARE CHANCE to secure a WELL-LOCATED, **HIGH-POTENTIAL COMMERCIAL PROPERTY at an EXCEPTIONAL PRICE!** ACT QUICKLY before it's GONE!