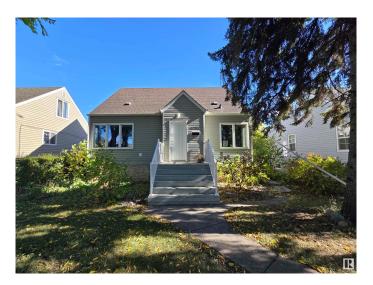

## \$320,000

5 Bedroom, 2.00 Bathroom, 1,200 sqft Single Family on 0.00 Acres

Westwood (Edmonton), Edmonton, AB

Get Inspired in Westwood! ATTENTION INVESTORS - Fantastic redevelopment opportunity in desirable WESTWOOD ON A BEAUTIFUL TREED LOT. 44x149.93 Lot. Great holding property with 4 beds and 2 full baths. Side entry and opportunity for an In-Law Suite in the basement! Double Garage in the back and a large yard. Fantastic building opportunity. Lots of infills, Side By Side Duplexes and 4 Plexes in the area! With ease of access to Yellowhead, Nait, Kingsway and Downtown. Take advantage of the MLI select programs!

Built in 1949

### **Essential Information**

MLS® # E4419822 Price \$320,000

Bedrooms 5 Bathrooms 2.00

Full Baths 2

Square Footage 1,200 Acres 0.00 Year Built 1949

Type Single Family

Sub-Type Detached Single Family

Style 1 and Half Storey