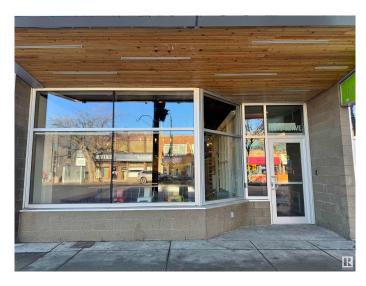

## \$10,000

0 Bedroom, 0.00 Bathroom, Business on 0.00 Acres

Queen Alexandra, Edmonton, AB

This 1931 sqft COFFEE shop has new DESIGN and new reno. Located right on busy and HIGH traffic spot. Open concept with VIP room inside. You can put new kitchen at the back of the store. Or you can easy to change different menu. Subject to landlord approval. Close to U of A area. Reasonable rent and PRICE TO SELL.