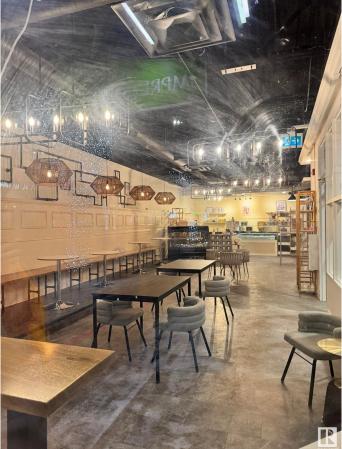

## \$10,000

0 Bedroom, 0.00 Bathroom, Business on 0.00 Acres

Queen Alexandra, Edmonton, AB

This 1931 sqft COFFEE shop has new DESIGN and new reno. Located right on busy and HIGH traffic spot. Open concept with VIP room inside. You can put new kitchen at the back of the store. Or you can easy to change different menu. Subject to landlord approval. Close to U of A area. Reasonable rent and PRICE TO SELL.