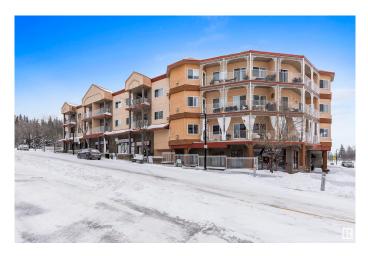

## \$499,900

0 Bedroom, 0.00 Bathroom, Retail on 0.00 Acres

Downtown (St. Albert), St. Albert, AB

Great Investment opportunity to purchase prime main floor Retail/Office space in Downtown St. Albert. Currently being used as an eyelash studio this space could be used for many different uses. At 1,394 sq ft located in the farmers market area and fronting Perron St it gets plenty of exposure. Surrounded by boutique shops and residential condo's this unit would be an excellent investment. Stop paying rent! Invest in yourself. Please do not contact staff.

## **Community Information**

| Address     | 109 50 St Thomas Street |
|-------------|-------------------------|
| Area        | St. Albert              |
| Subdivision | Downtown (St. Albert)   |
| City        | St. Albert              |
| County      | ALBERTA                 |