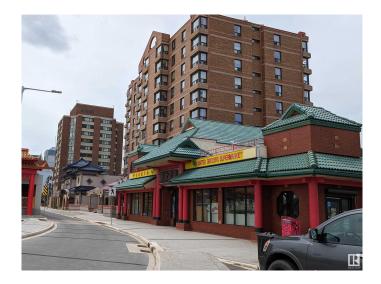

#### \$2,480,000

0 Bedroom, 0.00 Bathroom, Retail on 0.00 Acres

Boyle Street, Edmonton, AB

Building and Land for Sale. In the Quarters, gorgeous building and iconic location off Jasper Ave, on 4 lots. Commercial mix use building with loading, attached garage, parking lot of 25 parking stalls. Main floor grocery retail, basement for distribution. Top floor residential use with 2 huge family apartment units (One with 1 huge master bedroom + huge den, master bedroom walk-in closet, 1-4pc ensuite and 1- 4pc bath. Second one with 4 BD, 2- 4pc baths). Both suites have balconies with gas lines for barbecues. Original owners. Custom built in 1991. Perfectly located next to several seniors apartment buildings, newly finished LRT, new high-rises and more residential developments great foot traffics and transportation. Zoned DC1, and City is going through zoning bylaw renewal, easily change to RA8. Main floor business and its equipment are not included. Tenancy rights are respected.