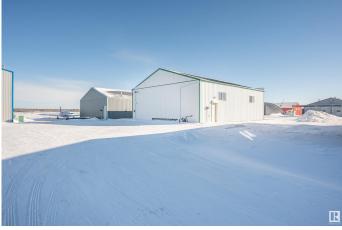

## \$375,000

0 Bedroom, 0.00 Bathroom, Industrial on 0.00 Acres

None, Rural Strathcona County, AB

Welcome to the amazing 48' x 60' Heated hanger at the South Cooking Lake Airport! This redone hanger features a new full length 13' 10" High X 39' Wide DIAMOND Bi-Fold electric lift door, Epoxy floors, Kitchenette with a Fridge and Microwave and 3 piece bath Bathroom . Servicing includes a 550 Gallon Water tank, and a 1000 Gallon septic holding tank, Radiant heat and Hot Water on Demand. Cooking Lake Airport is located 15 Minutes South East of Sherwood park and is Canadas oldest operating public Airport with a 2950' Runway, 11 taxiways, 24/7 Aircraft Refueling station. This is a great location for the Airplane enthusiast with all the convenience's you will need .