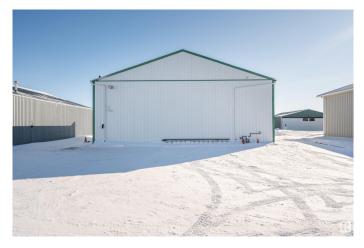

## \$375,000

0 Bedroom, 0.00 Bathroom, Industrial on 0.00 Acres

None, Rural Strathcona County, AB

Welcome to the amazing 48' x 60' Heated hanger at the South Cooking Lake Airport! This redone hanger features a new full length 13' 10" High X 39' Wide DIAMOND Bi-Fold electric lift door, Epoxy floors, Kitchenette with a Fridge and Microwave and 3 piece bath Bathroom . Servicing includes a 550 Gallon Water tank, and a 1000 Gallon septic holding tank, Radiant heat and Hot Water on Demand. Cooking Lake Airport is located 15 Minutes South East of Sherwood park and is Canadas oldest operating public Airport with a 2950' Runway, 11 taxiways, 24/7 Aircraft Refueling station. This is a great location for the Airplane enthusiast with all the convenience's you will need .