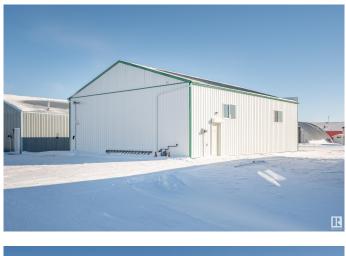

## \$375,000

0 Bedroom, 0.00 Bathroom, Industrial on 0.00 Acres

None, Rural Strathcona County, AB

Welcome to the amazing 48' x 60' Heated hanger at the South Cooking Lake Airport! This redone hanger features a new full length 13' 10" High X 39' Wide DIAMOND Bi-Fold electric lift door, Epoxy floors, Kitchenette with a Fridge and Microwave and 3 piece bath Bathroom . Servicing includes a 550 Gallon Water tank, and a 1000 Gallon septic holding tank, Radiant heat and Hot Water on Demand. Cooking Lake Airport is located 15 Minutes South East of Sherwood park and is Canadas oldest operating public Airport with a 2950' Runway, 11 taxiways, 24/7 Aircraft Refueling station. This is a great location for the Airplane enthusiast with all the convenience's you will need .