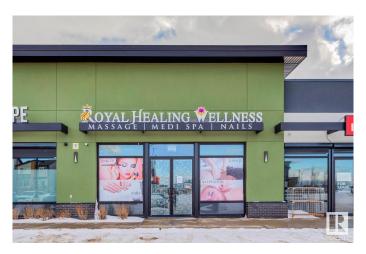

## \$104,000

0 Bedroom, 0.00 Bathroom, Retail on 0.00 Acres

Charlesworth, Edmonton, AB

Discover your next business venture with this Fully Built-out Wellness Salon & Spa 1525 sq.ft.± (ASSET SALE)offering a luxurious blend of massage, pedicure, and manicure services. This impeccably designed space provides an unparalleled experience for clients and is ready for immediate operation by its new owner. Prime Location Situated in a high-traffic area with excellent visibility and ample parking, attracting a loyal clientele and walk-ins. Fully Equipped: premium massage tables, luxury pedicure chairs with built-in massage functionality, manicure stations, Stylish Design: Modern and chic interiors with soothing lighting, premium flooring, and comfortable seating to enhance the customer experience. Multiple Treatment Rooms: Private, soundproof rooms for massage therapy or other wellness treatments, ensuring maximum comfort and privacy. Average Household Income \$115,210.