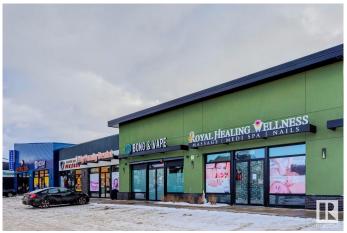

## \$104,000

0 Bedroom, 0.00 Bathroom, Retail on 0.00 Acres

Charlesworth, Edmonton, AB

Discover your next business venture with this Fully Built-out Wellness Salon & Spa 1525 sq.ft.± (ASSET SALE)offering a luxurious blend of massage, pedicure, and manicure services. This impeccably designed space provides an unparalleled experience for clients and is ready for immediate operation by its new owner. Prime Location Situated in a high-traffic area with excellent visibility and ample parking, attracting a loyal clientele and walk-ins. Fully Equipped: premium massage tables, luxury pedicure chairs with built-in massage functionality, manicure stations, Stylish Design: Modern and chic interiors with soothing lighting, premium flooring, and comfortable seating to enhance the customer experience. Multiple Treatment Rooms: Private, soundproof rooms for massage therapy or other wellness treatments, ensuring maximum comfort and privacy. Average Household Income \$115,210.

## **Community Information**

Address 3739 8 Avenue

Area Edmonton

Subdivision Charlesworth

City Edmonton
County ALBERTA

Province AB

Postal Code T6X 2G6