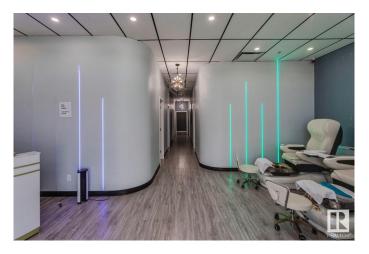

## \$104,000

0 Bedroom, 0.00 Bathroom, Retail on 0.00 Acres

Charlesworth, Edmonton, AB

Discover your next business venture with this Fully Built-out Wellness Salon & Spa 1525 sq.ft.± (ASSET SALE)offering a luxurious blend of massage, pedicure, and manicure services. This impeccably designed space provides an unparalleled experience for clients and is ready for immediate operation by its new owner. Prime Location Situated in a high-traffic area with excellent visibility and ample parking, attracting a loyal clientele and walk-ins. Fully Equipped: premium massage tables, luxury pedicure chairs with built-in massage functionality, manicure stations, Stylish Design: Modern and chic interiors with soothing lighting, premium flooring, and comfortable seating to enhance the customer experience. Multiple Treatment Rooms: Private, soundproof rooms for massage therapy or other wellness treatments, ensuring maximum comfort and privacy. Average Household Income \$115,210.