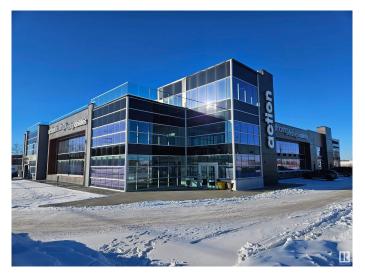

## \$14,995,000

0 Bedroom, 0.00 Bathroom, Industrial on 0.00 Acres

Roper Industrial, Edmonton, AB

Court Ordered Sale. The Former Action Flooring Building offers 57,593 sq.ft.± on a 4.22± acre site, including 1.64± acres of development-ready land. The property is comprised of small and mid sized bays offering developed office, retail showroom and warehouse space with 4 Dock level loading Doors and 6 Grade level loading doors. This property offers an exceptional opportunity for an owner-user to occupy a portion of the premises while leveraging the remaining space to generate additional revenue. The surplus areas present versatile possibilities, including leasing to tenants for steady income or potentially subdividing and condominiumizing the property to maximize its value and market appeal.

### **Essential Information**

MLS® # E4421211

Price \$14,995,000

Bathrooms 0.00 Acres 0.00 Year Built 2018

Type Industrial

Status Active