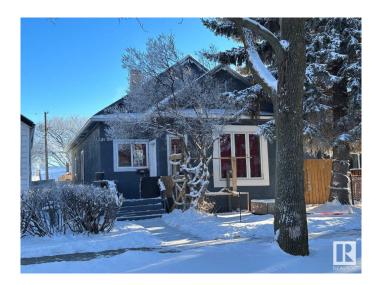

# \$177,500 - 11245 89 Street, Edmonton

MLS® #E4421225

#### \$177,500

3 Bedroom, 1.00 Bathroom, 928 sqft Single Family on 0.00 Acres

Parkdale (Edmonton), Edmonton, AB

\*Please note\* property is sold "as is where is at time of possession―. No warranties or representations

Built in 1923

#### **Essential Information**

MLS® # E4421225 Price \$177,500

Bedrooms 3
Bathrooms 1.00
Full Baths 1

Square Footage 928
Acres 0.00
Year Built 1923

Type Single Family

Sub-Type Detached Single Family

Style Bungalow Status Active

#### **Exterior**

Exterior Wood, Stucco

Exterior Features Fenced, Landscaped, Public Transportation, Schools, Shopping Nearby

Roof Asphalt Shingles

Construction Wood, Stucco Foundation See Remarks