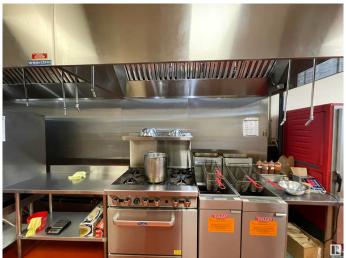

## \$249,000

0 Bedroom, 0.00 Bathroom, Business on 0.00 Acres

Oxford, Edmonton, AB

This 50 Seat Restaurant Located on North Side Of Edmonton In A Shopping Plaza Anchored By Tim Horton's Shoppers Drug Mart, Sace On Food. The Buyer Can Change The Cuisine Subject To Landlord Approval.