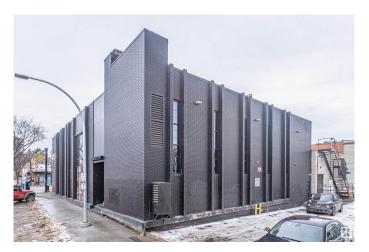

## \$3,950,000

0 Bedroom, 0.00 Bathroom, Office on 0.00 Acres

Garneau, Edmonton, AB

Unique opportunity to purchase the historic Merchants Block, a highly coveted retail/office building fronting Whyte Avenue with exposure to 25,100 vehicles per day. This architecturally prominent building offers retailers and professionals a rare opportunity to secure a high exposure, corner location in Edmonton's trendiest shopping corridor. 12,670 sq.ft.± over three floors consisting of main floor retail space and two floors of developed space suitable for a wide number of professional or medical users. Ample rear and dedicated parking stalls. Rare street front customer parking opportunities along 108 Street. Immediate access to numerous restaurants, shops, bus/LRT stations, and running/biking trails in the River Valley. In 2019, the Base Building underwent extensive upgrades totaling \$500,000 in investment.