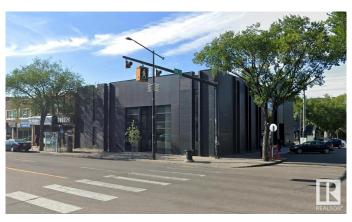

## \$3,950,000

0 Bedroom, 0.00 Bathroom, Office on 0.00 Acres

Garneau, Edmonton, AB

Unique opportunity to purchase the historic Merchants Block, a highly coveted retail/office building fronting Whyte Avenue with exposure to 25,100 vehicles per day. This architecturally prominent building offers retailers and professionals a rare opportunity to secure a high exposure, corner location in Edmonton's trendiest shopping corridor. 12,670 sq.ft.± over three floors consisting of main floor retail space and two floors of developed space suitable for a wide number of professional or medical users. Ample rear and dedicated parking stalls. Rare street front customer parking opportunities along 108 Street. Immediate access to numerous restaurants, shops, bus/LRT stations, and running/biking trails in the River Valley. In 2019, the Base Building underwent extensive upgrades totaling \$500,000 in investment.