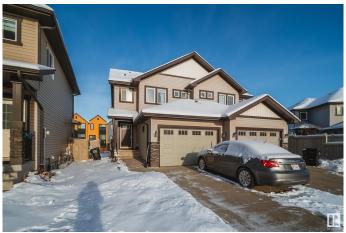

# \$437,500

3 Bedroom, 2.50 Bathroom, 1,390 sqft Single Family on 0.00 Acres

Maple Crest, Edmonton, AB

Beautiful 3-bedroom half duplex in Southeast Edmonton, perfect for families or investors. The main floor features an open-concept living area, a bright kitchen with stainless steel appliances, and a dining space overlooking the private, fenced backyard with access to a back walkway. Upstairs offers three spacious bedrooms, including a primary suite with a walk-in closet. The property includes a double attached garage and driveway parking.

# **Amenities**

Amenities On Street Parking, Vinyl Windows

Parking Double Garage Attached