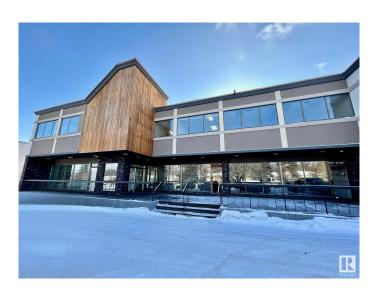

# \$0 - 202 9411 63 Avenue, Edmonton

MLS® #E4421548

#### \$0

0 Bedroom, 0.00 Bathroom, Office on 0.00 Acres

Rosedale Industrial, Edmonton, AB

2390 Square feet of 2nd floor nicely developed office space with ample parking and 7 outside offices with natural light, private waiting area and private reception area, lunch room and boardroom. Highly secure space with available cameras and alarms professionally installed by Price Langevin Security Consultants. Part of a 20,000 square foot building with 6 professional tenants.

## Exterior

Exterior Block Construction Block