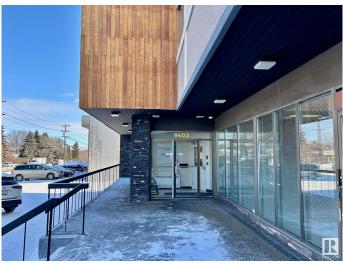

#### \$0

0 Bedroom, 0.00 Bathroom, Office on 0.00 Acres

Rosedale Industrial, Edmonton, AB

2390 Square feet of 2nd floor nicely developed office space with ample parking and 7 outside offices with natural light, private waiting area and private reception area, lunch room and boardroom. Highly secure space with available cameras and alarms professionally installed by Price Langevin Security Consultants. Part of a 20,000 square foot building with 6 professional tenants.