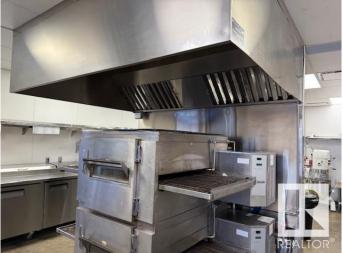

## \$149,000

0 Bedroom, 0.00 Bathroom, Business on 0.00 Acres

Strathcona Industrial Park, Edmonton, AB

Takeout Pizza Located In A Very Desirable Location In A Busy Shopping Plaza on 34 Avenue. Can Be Converted To Indian or Other Ethnic Takeout. Very Attractive Rent Rates and Lease In Place.