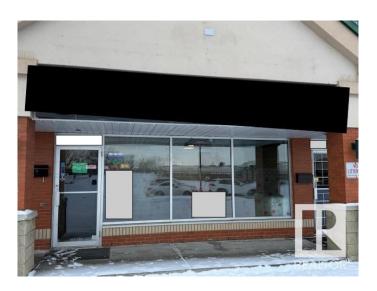

## \$149,000

0 Bedroom, 0.00 Bathroom, Business on 0.00 Acres

Strathcona Industrial Park, Edmonton, AB

Takeout Pizza Located In A Very Desirable Location In A Busy Shopping Plaza on 34 Avenue. Can Be Converted To Indian or Other Ethnic Takeout. Very Attractive Rent Rates and Lease In Place.