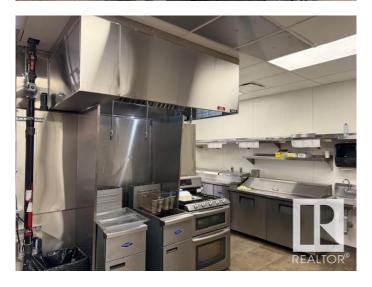

## \$149,000

0 Bedroom, 0.00 Bathroom, Business on 0.00 Acres

Strathcona Industrial Park, Edmonton, AB

Takeout Pizza Located In A Very Desirable Location In A Busy Shopping Plaza on 34 Avenue. Can Be Converted To Indian or Other Ethnic Takeout. Very Attractive Rent Rates and Lease In Place.