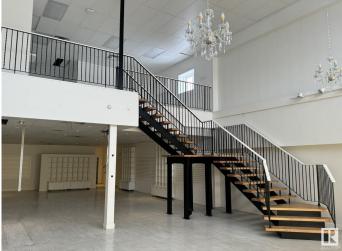

### \$0

0 Bedroom, 0.00 Bathroom, Retail on 0.00 Acres

Britannia Youngstown, Edmonton, AB

1500sf- 7000sf SPACE AVAILABLE IN THIS BUILDING. MAIN FLOOR & UPPER FLOOR PERFECT FOR DAY CARE /SPAS , ALSO UPPER FLOOR 2ND BAY AVAILABLE FOR PROFESSIONAL SERVICES, ANOTHER BAY ON THE MAIN FLOOR SUITABLE FOR RESTAURANTS, CAFES, FRANCHISE AND MANY OTHER OPTIONS. IT IS SURROUNDED BY A LOT OF RESIDENCE AREA AND CLOSE TO MAYFIELD AND WEST EDMONTON MALL.