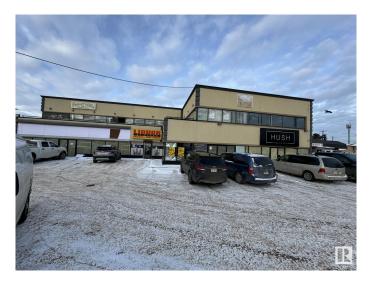

# \$0 - 101 16220 Stony Plain Road, Edmonton

MLS® #E4422064

### \$0

0 Bedroom, 0.00 Bathroom, Retail on 0.00 Acres

Britannia Youngstown, Edmonton, AB

1500sf- 7000sf SPACE AVAILABLE IN THIS BUILDING. MAIN FLOOR & UPPER FLOOR PERFECT FOR DAY CARE /SPAS , ALSO UPPER FLOOR 2ND BAY AVAILABLE FOR PROFESSIONAL SERVICES, ANOTHER BAY ON THE MAIN FLOOR SUITABLE FOR RESTAURANTS, CAFES, FRANCHISE AND MANY OTHER OPTIONS. IT IS SURROUNDED BY A LOT OF RESIDENCE AREA AND CLOSE TO MAYFIELD AND WEST EDMONTON MALL.