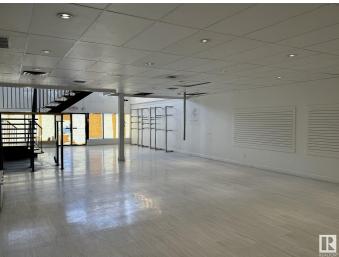

### \$0

0 Bedroom, 0.00 Bathroom, Retail on 0.00 Acres

Britannia Youngstown, Edmonton, AB

1500sf- 7000sf SPACE AVAILABLE IN THIS BUILDING. MAIN FLOOR & UPPER FLOOR PERFECT FOR DAY CARE /SPAS , ALSO UPPER FLOOR 2ND BAY AVAILABLE FOR PROFESSIONAL SERVICES, ANOTHER BAY ON THE MAIN FLOOR SUITABLE FOR RESTAURANTS, CAFES, FRANCHISE AND MANY OTHER OPTIONS. IT IS SURROUNDED BY A LOT OF RESIDENCE AREA AND CLOSE TO MAYFIELD AND WEST EDMONTON MALL.