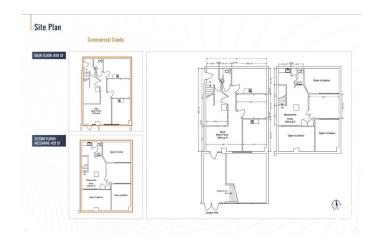

#### \$625,000

0 Bedroom, 0.00 Bathroom, Retail on 0.00 Acres

Downtown (Edmonton), Edmonton, AB

Visit the Listing Brokerage (and/or listing REALTOR®) website to obtain additional information. Cambridge Lofts Commercial Condo is an exceptional property located on Jasper Avenue, one of Edmonton's most prominent and bustling streets, offering high visibility and easy access to key amenities. Situated in the heart of the downtown core and surrounded by office buildings, retail spaces, and residential developments, this location benefits from a steady flow of pedestrian traffic and a vibrant entertainment district.

#### **Essential Information**

MLS® # E4422068 Price \$625,000

Bathrooms 0.00
Acres 0.00
Year Built 1968
Type Retail
Status Active