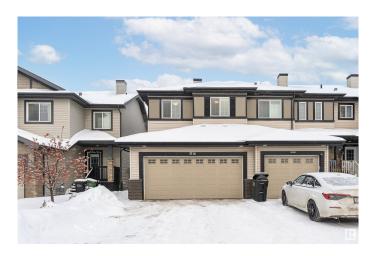

#### \$435.000

3 Bedroom, 2.50 Bathroom, 1,433 sqft Single Family on 0.00 Acres

Laurel, Edmonton, AB

NO CONDO FEES!! ATTENTION first time buyer's, we have the perfect property for you in the desirable neighborhood of Laurel! CORNER UNIT, PRIVATE BACKYARD, DOUBLE ATTACHED GARAGE and and Partial FINISHED basement. Upon entrance you are greeted with lots of natural light, a good sized landing area and closet, living space, 2pc bath, dining room, Family room and large kitchen. On the second floor you will find 3 Bedrooms, Laundry, Full bathroom, Large Master Bedroom and a 4 pc En Suite bath. Enjoy long summers on your private back yard and fully landscaped yard. Located close to Schools, walking paths, Restaurants, Grocery stores and shopping centers. Easy access to the city, don't miss out!

#### **Essential Information**

MLS® # E4422737 Price \$435,000

Bedrooms 3

Bathrooms 2.50

Full Baths 2

Half Baths 1

Square Footage 1,433

Acres 0.00

Year Built 2013

Type Single Family

Sub-Type Residential Attached

Style 2 Storey
Status Active

#### **Amenities**

Amenities No Animal Home, No Smoking Home

Parking Double Garage Attached

## **Exterior**

Exterior Wood, Vinyl

Exterior Features Fenced, Schools, Shopping Nearby

Roof Asphalt Shingles

Construction Wood, Vinyl

Foundation Concrete Perimeter