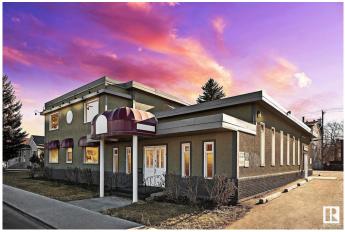

# \$2,495,000 - 10541 81 Avenue, Edmonton

MLS® #E4422845

#### \$2,495,000

0 Bedroom, 0.00 Bathroom, Land Commercial on 0.00 Acres

Queen Alexandra, Edmonton, AB

PRIME MULTI-FAMILY DEVELOPMENT **OPPORTUNITY ON 0.40 ACRE SITE.** EXCELLENT WHYTE AVENUE AREA **PROPERTY! GREAT LOCATION FOR SIX** STORIES OF RESIDENTIAL OR MIXED USE **DEVELOPMENT.** Fantastic Redevelopment Opportunity in the Whye Avenue Area. This site is 4 lots measuring 33' x 132' totaling 132â€<sup>™</sup> wide x 132â€<sup>™</sup> deep for a total of 17,424 sq.ft. Directly south of South Park's approved development including four Towers up to 16 stories. Excellent church tenant in place with triple-net lease on building providing holding income until February 2027. Garage has rental income as well. Site has Residential mixed use zoning and falls within the Strathcona Area Redevelopment Plan which supports 21 Meter height rezone good for 6 stories. Zoning Mixed Use (MU h16 f3.5 cf) Very high density with FAR 3.5.