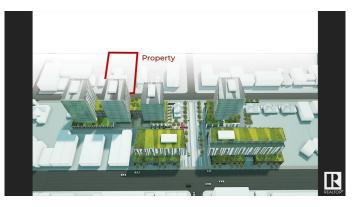

#### \$2,495,000

0 Bedroom, 0.00 Bathroom, Land Commercial on 0.00 Acres

Queen Alexandra, Edmonton, AB

PRIME MULTI-FAMILY DEVELOPMENT **OPPORTUNITY ON 0.40 ACRE SITE.** EXCELLENT WHYTE AVENUE AREA **PROPERTY! GREAT LOCATION FOR SIX** STORIES OF RESIDENTIAL OR MIXED USE **DEVELOPMENT.** Fantastic Redevelopment Opportunity in the Whye Avenue Area. This site is 4 lots measuring 33' x 132' totaling 132â€<sup>™</sup> wide x 132â€<sup>™</sup> deep for a total of 17,424 sq.ft. Directly south of South Park's approved development including four Towers up to 16 stories. Excellent church tenant in place with triple-net lease on building providing holding income until February 2027. Garage has rental income as well. Site has Residential mixed use zoning and falls within the Strathcona Area Redevelopment Plan which supports 21 Meter height rezone good for 6 stories. Zoning Mixed Use (MU h16 f3.5 cf) Very high density with FAR 3.5.