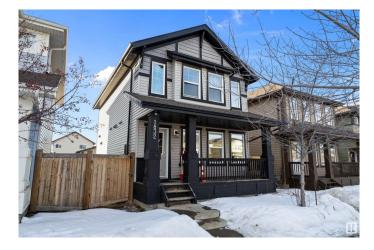

# \$525,000 - 1832 32 Street, Edmonton

MLS® #E4422875

#### \$525,000

4 Bedroom, 3.50 Bathroom, 1,455 sqft Single Family on 0.00 Acres

Laurel, Edmonton, AB

Attention First Time Home buyers or Investors. Welcome to this charming Single-Family Home with Full finished Basement with SEPARATE ENTRANCE located in the desirable community of LAUREL Edmonton. This spacious 1455 sq ft residence features a detached DOUBLE CAR GARAGE, AIR CONDITIONING and offers a well-designed layout perfect for modern living. The upper floor comprises 3 comfortable bedrooms and 2 full bathrooms, providing ample space for family and guests. The main level boasts a bright living area, a cozy dining space, convenient laundry facilities, and a half bath. Adding to the appeal, a bus stop, play ground is conveniently located right in front of the house, enhancing your commuting experience. Don't miss out on this fantastic opportunity to own a versatile property in a vibrant community!