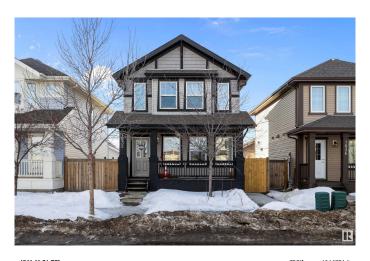

# \$525,000 - 1832 32 Street, Edmonton

MLS® #E4422875

#### \$525,000

4 Bedroom, 3.50 Bathroom, 1,455 sqft Single Family on 0.00 Acres

Laurel, Edmonton, AB

Attention First Time Home buyers or Investors. Welcome to this charming Single-Family Home with Full finished Basement with SEPARATE ENTRANCE located in the desirable community of LAUREL Edmonton. This spacious 1455 sq ft residence features a detached DOUBLE CAR GARAGE, AIR CONDITIONING and offers a well-designed layout perfect for modern living. The upper floor comprises 3 comfortable bedrooms and 2 full bathrooms, providing ample space for family and guests. The main level boasts a bright living area, a cozy dining space, convenient laundry facilities, and a half bath. Adding to the appeal, a bus stop, play ground is conveniently located right in front of the house, enhancing your commuting experience. Don't miss out on this fantastic opportunity to own a versatile property in a vibrant community!