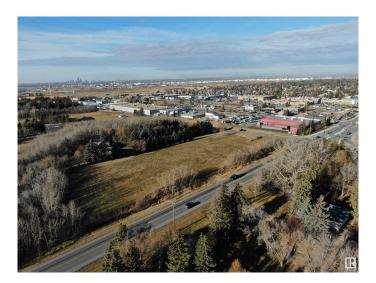

## \$1,249,702

0 Bedroom, 0.00 Bathroom, Land Commercial on 0.00 Acres

Wye Commercial, Sherwood Park, AB

WHAT AN OPPORTUNITY....3 ACRES FLAT SITE.....KIDDY CORNER TO WALMART, RIGHT BEHIND HOME HARDWARE....CURRENTLY ZONED RCL LOW DENSITY COUNTRY RESIDENTIAL.... HIGHEST AND BEST USE= TBD. Right at the municipal boundary with Unique opportunity for mixed use development. Immediate access to Wye Road and high traffic corner.