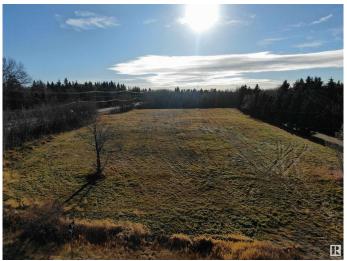

## \$1,249,702

0 Bedroom, 0.00 Bathroom, Land Commercial on 0.00 Acres

Wye Commercial, Sherwood Park, AB

WHAT AN OPPORTUNITY....3 ACRES FLAT SITE.....KIDDY CORNER TO WALMART, RIGHT BEHIND HOME HARDWARE....CURRENTLY ZONED RCL LOW DENSITY COUNTRY RESIDENTIAL.... HIGHEST AND BEST USE= TBD. Right at the municipal boundary with Unique opportunity for mixed use development. Immediate access to Wye Road and high traffic corner.