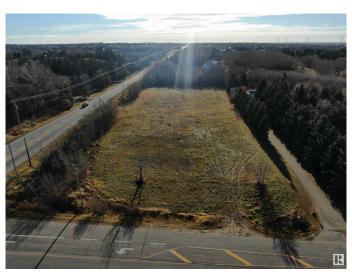

## \$1,249,702

0 Bedroom, 0.00 Bathroom, Land Commercial on 0.00 Acres

Wye Commercial, Sherwood Park, AB

WHAT AN OPPORTUNITY....3 ACRES FLAT SITE.....KIDDY CORNER TO WALMART, RIGHT BEHIND HOME HARDWARE....CURRENTLY ZONED RCL LOW DENSITY COUNTRY RESIDENTIAL.... HIGHEST AND BEST USE= TBD. Right at the municipal boundary with Unique opportunity for mixed use development. Immediate access to Wye Road and high traffic corner.