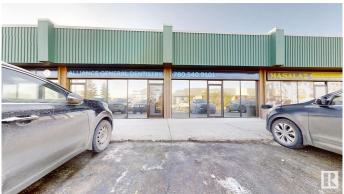

## \$1,050,000

0 Bedroom, 0.00 Bathroom, Retail on 0.00 Acres

Michaels Park, Edmonton, AB

A rare investment opportunity! This unit offers a solid ROI, currently leased to a reputable dentist and generating an impressive 6.5% cap rateâ€"exactly what savvy investors seek. With six years remaining on a secure 10-year lease, this property ensures stable income. Plus, its future potential for various business ventures makes it an exceptional opportunity!

## **Community Information**

Address 4214 & 4216 66 St

Area Edmonton

Subdivision Michaels Park

City Edmonton
County ALBERTA

Province AB

Postal Code T6K 4A2

## **Exterior**

Exterior Brick, Metal Construction Brick, Metal