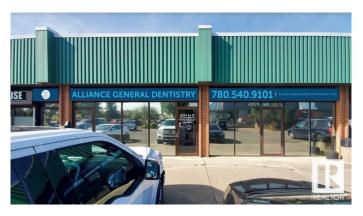

## \$1,050,000

0 Bedroom, 0.00 Bathroom, Retail on 0.00 Acres

Michaels Park, Edmonton, AB

A rare investment opportunity! This unit offers a solid ROI, currently leased to a reputable dentist and generating an impressive 6.5% cap rateâ€"exactly what savvy investors seek. With six years remaining on a secure 10-year lease, this property ensures stable income. Plus, its future potential for various business ventures makes it an exceptional opportunity!

## **Community Information**

Address 4214 & 4216 66 St

Area Edmonton

Subdivision Michaels Park

City Edmonton
County ALBERTA

Province AB

Postal Code T6K 4A2

## **Exterior**

Exterior Brick, Metal Construction Brick, Metal