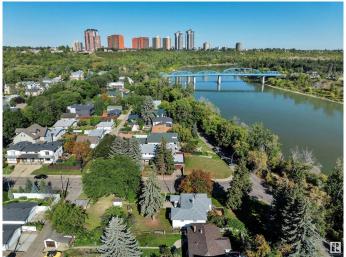

# \$850,000

2 Bedroom, 1.00 Bathroom, 1,081 sqft Single Family on 0.00 Acres

Riverdale, Edmonton, AB

HUGE CORNER LOT NEXT TO THE RIVER! UNBEATABLE LOCATION! IDEAL FOR FUTURE DEVELOPMENT! Searching for the ideal lot close to downtown in desirable Riverdale? This 10,354 sq ft lot (approx 50' x 205') with an existing bungalow in place is the perfect location for multifamily development or build your dream home! Located only steps to river valley trails & downtown, this is a rare opportunity for investors seeking a one of a kind property. The property has newer shingles, furnace, HWT; liveable until you decide on your infill aspirations. Quiet & serene, yet close to the action. Don't miss it!