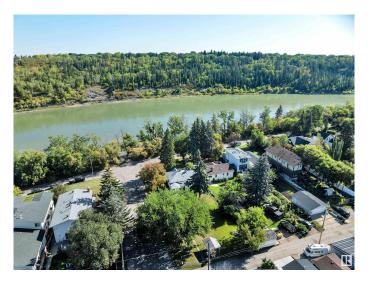

# \$850,000

2 Bedroom, 1.00 Bathroom, 1,081 sqft Single Family on 0.00 Acres

Riverdale, Edmonton, AB

HUGE CORNER LOT NEXT TO THE RIVER! UNBEATABLE LOCATION! IDEAL FOR FUTURE DEVELOPMENT! Searching for the ideal lot close to downtown in desirable Riverdale? This 10,354 sq ft lot (approx 50' x 205') with an existing bungalow in place is the perfect location for multifamily development or build your dream home! Located only steps to river valley trails & downtown, this is a rare opportunity for investors seeking a one of a kind property. The property has newer shingles, furnace, HWT; liveable until you decide on your infill aspirations. Quiet & serene, yet close to the action. Don't miss it!