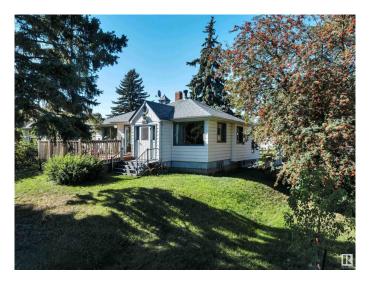

# \$850,000

2 Bedroom, 1.00 Bathroom, 1,081 sqft Single Family on 0.00 Acres

Riverdale, Edmonton, AB

HUGE CORNER LOT NEXT TO THE RIVER! UNBEATABLE LOCATION! IDEAL FOR FUTURE DEVELOPMENT! Searching for the ideal lot close to downtown in desirable Riverdale? This 10,354 sq ft lot (approx 50' x 205') with an existing bungalow in place is the perfect location for multifamily development or build your dream home! Located only steps to river valley trails & downtown, this is a rare opportunity for investors seeking a one of a kind property. The property has newer shingles, furnace, HWT; liveable until you decide on your infill aspirations. Quiet & serene, yet close to the action. Don't miss it!

Built in 1946