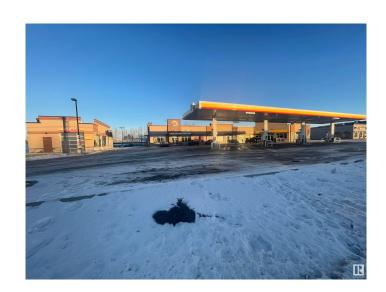

# \$6,382,000

0 Bedroom, 0.00 Bathroom, Retail on 0.00 Acres

Forest Green\_STPL, Stony Plain, AB

Located in a high-traffic area, this 1,500 sq ft commercial space is available for lease in a sought-after location next to well-known franchises like Burger King, Shell, and more. Perfect for a variety of businesses, the space offers excellent visibility and easy access to major roads. With a vibrant surrounding area and a steady flow of foot and vehicle traffic, it provides a great opportunity for growth and exposure.