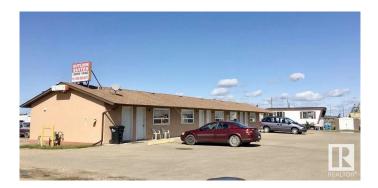

#### \$995,000

0 Bedroom, 0.00 Bathroom, Business with Property on 0.00 Acres

Clover Bar Area, Edmonton, AB

Functioning Motel and Prime Land Location! This property is .79 acres and located in North East Edmonton in the Cover Bar area with GREAT highway exposure North side of Yellowhead Highway. The motel consists of: 6 fully finished, one bedroom suits. There are also 2, two bedroom mobile homes included that are also fully furnished; 9 full hook up, winterized trailer park stalls (individually metered); 6 power only trader park stalls; utility room with bathroom, coin operated washer and dryer; storage sheds; RV park pylon side and overhead signage.