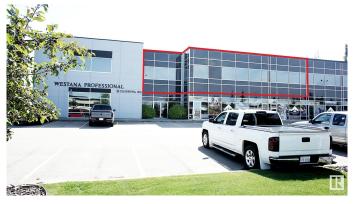

# \$0 - 201 9 Chippewa Road, Sherwood Park

MLS® #E4423703

#### \$0

0 Bedroom, 0.00 Bathroom, Office on 0.00 Acres

Broadmoor Centre, Sherwood Park, AB

Top quality improvements in this modern second floor Executive office space in the Westana Professional Centre just off Broadmoor Blvd and Baseline Road in Sherwood Park. 6092 square feet of premium office space featuring and attractive and open reception, 14 offices of varying sizes, a large boardroom, closing/signing office, staff kitchenette and an extra large filing/storage area. Also has interior M/F washrooms in addition to the common area washroom just outside the entrance next to elevator. Truly beautiful space for those whose corporate image is important.