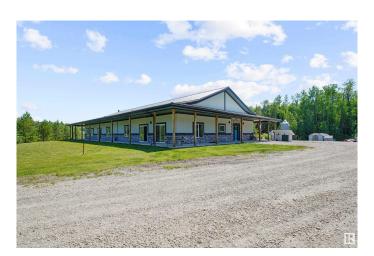

### \$1,495,000

0 Bedroom, 0.00 Bathroom, Land Commercial on 0.00 Acres

None, Rural Parkland County, AB

Discover this expansive country home situated on 78.83 acres with incredible development potential! The property previously held a county agreement and permit for up to 183 camp sites (30% of the development started), located in a treed area (please note that these permits have since expired). The home is designed for energy efficiency, featuring 13" ICF 'logic block' walls. It is conveniently located just 1.2 km north of the hamlet of Tomahawk, which offers amenities such as gas stations, a store, a bar, and a school(K-9). Additionally, it's only 15 km south of Seba Beach, located on the west end of Wabamun Lake. The house boasts an impressive 5,430 sq-ft single-floor bungalow. Additional features include: - Garage #1: 6 stalls (24 x 75 ft) -Garage #2: 3 stalls (24 x 36 ft) - Plus, a 48' x 56' concrete pad ready for another outbuilding. - 2 drilled wells Enjoy nearby horse and trail riding, as well as access to local registered quad and snowmobile trails! Tons of potential

### **Essential Information**

MLS® # E4424006 Price \$1,495,000

Bathrooms 0.00 Acres 0.00

Year Built 2014

Type Land Commercial

Status Active