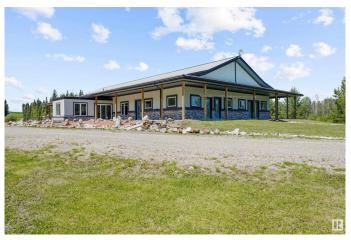

### \$1,495,000

0 Bedroom, 0.00 Bathroom, Land Commercial on 0.00 Acres

None, Rural Parkland County, AB

Discover this expansive country home situated on 78.83 acres with incredible development potential! The property previously held a county agreement and permit for up to 183 camp sites (30% of the development started), located in a treed area (please note that these permits have since expired). The home is designed for energy efficiency, featuring 13" ICF 'logic block' walls. It is conveniently located just 1.2 km north of the hamlet of Tomahawk, which offers amenities such as gas stations, a store, a bar, and a school(K-9). Additionally, it's only 15 km south of Seba Beach, located on the west end of Wabamun Lake. The house boasts an impressive 5,430 sq-ft single-floor bungalow. Additional features include: - Garage #1: 6 stalls (24 x 75 ft) -Garage #2: 3 stalls (24 x 36 ft) - Plus, a 48' x 56' concrete pad ready for another outbuilding. - 2 drilled wells Enjoy nearby horse and trail riding, as well as access to local registered quad and snowmobile trails! Tons of potential

### **Essential Information**

MLS® # E4424006 Price \$1,495,000

Bathrooms 0.00 Acres 0.00

Year Built 2014

Type Land Commercial

Status Active