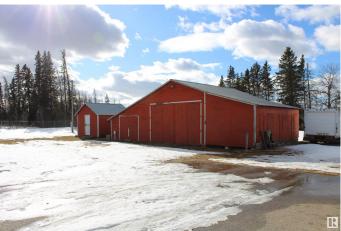

### \$1,000,000

0 Bedroom, 0.00 Bathroom, Industrial on 0.00 Acres

North Business Park, Stony Plain, AB

1.56 Acres in the Legend Trails industrial park in Stony Plain. Multiple buildings on site for ease in operating your business immediately. 48.25'x24' metal clad building with 12'x12' overhead door has spray foam insulation, power & overhead heater (requires propane tank). There is a 980 sq.ft. metal clad building with 8' overhead door (insulated walls & roof with electrical outlets in place ready for power hook up) that is ready to be moved or leave in place and utilize. Another newer 400+/- sq.ft. vinyl exterior building with 8" overhead door (electrial outlets in place ready for power hook up) that is also ready to be moved, utilized or sell for additional funds. 46' x 30' barn has power, metal roof, insulated and has lean to on both sides and small mezzanine. (2) additional sheds onsite for added storage. All located at the end of the road and backing onto SH 770 with easy access to both Hwy 16 & 16A.