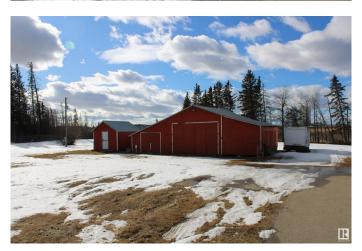

### \$1,000,000

0 Bedroom, 0.00 Bathroom, Industrial on 0.00 Acres

North Business Park, Stony Plain, AB

1.56 Acres in the Legend Trails industrial park in Stony Plain. Multiple buildings on site for ease in operating your business immediately. 48.25'x24' metal clad building with 12'x12' overhead door has spray foam insulation, power & overhead heater (requires propane tank). There is a 980 sq.ft. metal clad building with 8' overhead door (insulated walls & roof with electrical outlets in place ready for power hook up) that is ready to be moved or leave in place and utilize. Another newer 400+/- sq.ft. vinyl exterior building with 8" overhead door (electrial outlets in place ready for power hook up) that is also ready to be moved, utilized or sell for additional funds. 46' x 30' barn has power, metal roof, insulated and has lean to on both sides and small mezzanine. (2) additional sheds onsite for added storage. All located at the end of the road and backing onto SH 770 with easy access to both Hwy 16 & 16A.