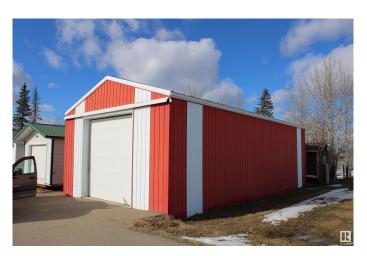

### \$1,000,000

0 Bedroom, 0.00 Bathroom, Industrial on 0.00 Acres

North Business Park, Stony Plain, AB

1.56 Acres in the Legend Trails industrial park in Stony Plain. Multiple buildings on site for ease in operating your business immediately. 48.25'x24' metal clad building with 12'x12' overhead door has spray foam insulation, power & overhead heater (requires propane tank). There is a 980 sq.ft. metal clad building with 8' overhead door (insulated walls & roof with electrical outlets in place ready for power hook up) that is ready to be moved or leave in place and utilize. Another newer 400+/- sq.ft. vinyl exterior building with 8" overhead door (electrial outlets in place ready for power hook up) that is also ready to be moved, utilized or sell for additional funds. 46' x 30' barn has power, metal roof, insulated and has lean to on both sides and small mezzanine. (2) additional sheds onsite for added storage. All located at the end of the road and backing onto SH 770 with easy access to both Hwy 16 & 16A.