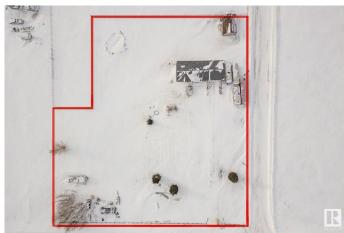

### \$450.000

0 Bedroom, 0.00 Bathroom, Industrial on 0.00 Acres

None, Rural Leduc County, AB

This 2.26-acre parcel has DC-020 zoning for light and medium industrial uses as per the South Devon Industrial Area Structure Plan. With prime access to Highway 60 and 19 it is minutes from the Town of Devon, Edmonton, Leduc, Nisku, and the Edmonton International Airport. The existing residential styled structure was built circa 1992 and has been used for office space. It features four (4) rooms, two (2) bathrooms, a kitchen, and a double attached garage. The shingles were recently changed circa 2023. Property has a well, septic field, gas and power. Alberta Land Title Number: 082 404 576. Information herein and auxiliary information subject to becoming outdated in time, change, and/or deemed reliable but not guaranteed. Buyer to confirm information during their Due Diligence.

# **Community Information**

Address 50314 Range Road 262

Area Rural Leduc County

Subdivision None

City Rural Leduc County

County ALBERTA

Province AB

Postal Code T9G 0E8