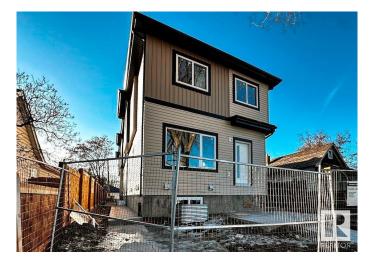

## \$1,650,000

5 Bedroom, 4.00 Bathroom, 1,196 sqft Single Family on 0.00 Acres

Delton, Edmonton, AB

Multi-family Investors!! QUICK possession ready in JULY 2025. Total 6 units - 3plex Townhouse project. Two Upper units each has 3 beds and 2.5 baths. The Corner Upper unit it has 4 beds and 3 full baths. All Lower units each has 1 bed and 1 bath. The 3plex Project is perfect for CMHC MLI Select program. It's an easy 5% down payment deal. This project is currently under construction. Specs. highlights: 95% high efficient Trane furnace, R20 basement insulation, Spray foam basement joint, R52 attic blow insulation, 200 AMPS, 50 gallon HWT, 9" main & basement ceiling height, MDF shelving, (Delta/Danze/Pfister or equivalent) fittings, Vinyl flooring stairs and second floor..... Some images of vinyl flooring, bathroom mirror and toilet are 3D renderings for demonstration purposes.

Type Single Family

Sub-Type Tri-Plex
Style 2 Storey
Status Active

## **Exterior**

Exterior Wood, Asphalt Exterior Features See Remarks

Roof Asphalt Shingles
Construction Wood, Asphalt

Foundation Concrete Perimeter