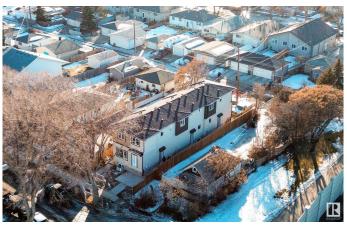

## \$1,650,000

5 Bedroom, 4.00 Bathroom, 1,196 sqft Single Family on 0.00 Acres

Delton, Edmonton, AB

Multi-family Investors!! QUICK possession ready in JULY 2025. Total 6 units - 3plex Townhouse project. Two Upper units each has 3 beds and 2.5 baths. The Corner Upper unit it has 4 beds and 3 full baths. All Lower units each has 1 bed and 1 bath. The 3plex Project is perfect for CMHC MLI Select program. It's an easy 5% down payment deal. This project is currently under construction. Specs. highlights: 95% high efficient Trane furnace, R20 basement insulation, Spray foam basement joint, R52 attic blow insulation, 200 AMPS, 50 gallon HWT, 9" main & basement ceiling height, MDF shelving, (Delta/Danze/Pfister or equivalent) fittings, Vinyl flooring stairs and second floor..... Some images of vinyl flooring, bathroom mirror and toilet are 3D renderings for demonstration purposes.

Type Single Family

Sub-Type Tri-Plex
Style 2 Storey
Status Active

## **Exterior**

Exterior Wood, Asphalt Exterior Features See Remarks

Roof Asphalt Shingles
Construction Wood, Asphalt

Foundation Concrete Perimeter