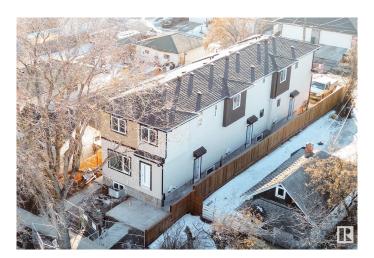

## \$1,650,000

5 Bedroom, 4.00 Bathroom, 1,196 sqft Single Family on 0.00 Acres

Delton, Edmonton, AB

Multi-family Investors!! QUICK possession ready in JULY 2025. Total 6 units - 3plex Townhouse project. Two Upper units each has 3 beds and 2.5 baths. The Corner Upper unit it has 4 beds and 3 full baths. All Lower units each has 1 bed and 1 bath. The 3plex Project is perfect for CMHC MLI Select program. It's an easy 5% down payment deal. This project is currently under construction. Specs. highlights: 95% high efficient Trane furnace, R20 basement insulation, Spray foam basement joint, R52 attic blow insulation, 200 AMPS, 50 gallon HWT, 9" main & basement ceiling height, MDF shelving, (Delta/Danze/Pfister or equivalent) fittings, Vinyl flooring stairs and second floor..... Some images of vinyl flooring, bathroom mirror and toilet are 3D renderings for demonstration purposes.

Type Single Family

Sub-Type Tri-Plex
Style 2 Storey
Status Active

## **Exterior**

Exterior Wood, Asphalt Exterior Features See Remarks

Roof Asphalt Shingles
Construction Wood, Asphalt

Foundation Concrete Perimeter