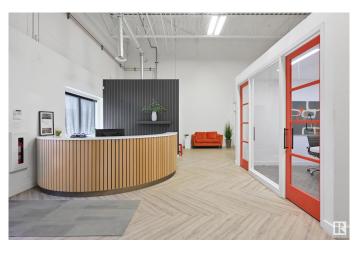

#### \$659,000

0 Bedroom, 0.00 Bathroom, Industrial on 0.00 Acres

Mistatim Industrial, Edmonton, AB

Prime commercial opportunity on 156 Street with 25,000 vehicles per day, offering excellent visibility and accessibility. This unit features \$150,000 in commercial-grade office improvements, including four offices, a boardroom, a kitchen, one bathroom, and a custom reception with millwork finishes. The warehouse bay includes 14-foot bay door, 20 foot ceiling height, shared yard access, making it ideal for various business uses: Industrial Business, Vehicle Repair shop, car wash, cannabis retail, restaurants, health services, liquor store, recycling drop off center, gym and offices.