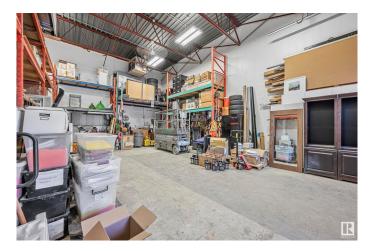

#### \$659,000

0 Bedroom, 0.00 Bathroom, Industrial on 0.00 Acres

Mistatim Industrial, Edmonton, AB

Prime commercial opportunity on 156 Street with 25,000 vehicles per day, offering excellent visibility and accessibility. This unit features \$150,000 in commercial-grade office improvements, including four offices, a boardroom, a kitchen, one bathroom, and a custom reception with millwork finishes. The warehouse bay includes 14-foot bay door, 20 foot ceiling height, shared yard access, making it ideal for various business uses: Industrial Business, Vehicle Repair shop, car wash, cannabis retail, restaurants, health services, liquor store, recycling drop off center, gym and offices.