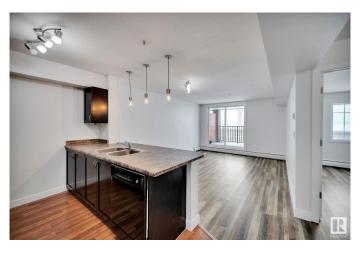

#### \$149,900

1 Bedroom, 1.00 Bathroom, 549 sqft Condo / Townhouse on 0.00 Acres

South Terwillegar, Edmonton, AB

Stop renting and start owning! This fantastic ground-floor 1-bedroom condo in South Terwillegar is the perfect place to call home. Featuring an open kitchen, cozy living room, spacious bedroom, and newer vinyl flooring with fresh paint, this unit is move-in ready. Enjoy your own private patio space, convenient in-suite laundry, and easy access to the Terwillegar Rec Centre, Ambleside shopping, groceries, transit, the Henday, and more! The building offers a fitness room, and the unit includes one above-ground parking stall. Plus, the low condo fee of just \$349.50 covers heat, water, and sewer. Don't miss out!