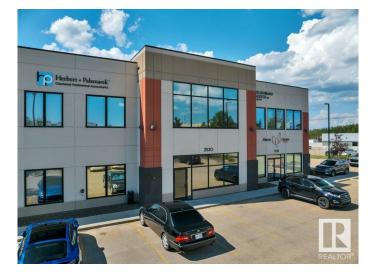

# \$540,000 - 208 2520 Ellwood Drive, Edmonton

MLS® #E4424639

#### \$540,000

0 Bedroom, 0.00 Bathroom, Office on 0.00 Acres

Ellerslie Industrial, Edmonton, AB

Explore up to 1,853 sq ft of meticulously designed office space on the second floor, featuring a thoughtful layout that includes a variety of rooms. This includes multiple offices, meeting room and staff room. This unique offering is perfect for businesses looking to establish a prominent presence in Edmonton's southwest area. Whether for sale or lease, this property provides an exceptional opportunity to secure a well-equipped workspace tailored to diverse business needs. Some furniture can be included.