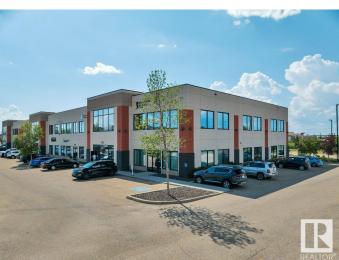

# \$540,000 - 208 2520 Ellwood Drive, Edmonton

MLS® #E4424639

#### \$540,000

0 Bedroom, 0.00 Bathroom, Office on 0.00 Acres

Ellerslie Industrial, Edmonton, AB

Explore up to 1,853 sq ft of meticulously designed office space on the second floor, featuring a thoughtful layout that includes a variety of rooms. This includes multiple offices, meeting room and staff room. This unique offering is perfect for businesses looking to establish a prominent presence in Edmonton's southwest area. Whether for sale or lease, this property provides an exceptional opportunity to secure a well-equipped workspace tailored to diverse business needs. Some furniture can be included.