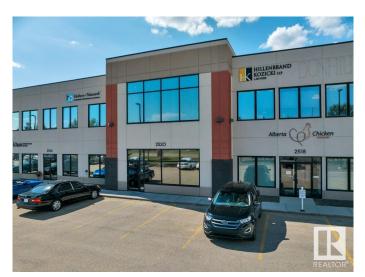

# \$540,000 - 208 2520 Ellwood Drive, Edmonton

MLS® #E4424639

#### \$540,000

0 Bedroom, 0.00 Bathroom, Office on 0.00 Acres

Ellerslie Industrial, Edmonton, AB

Explore up to 1,853 sq ft of meticulously designed office space on the second floor, featuring a thoughtful layout that includes a variety of rooms. This includes multiple offices, meeting room and staff room. This unique offering is perfect for businesses looking to establish a prominent presence in Edmonton's southwest area. Whether for sale or lease, this property provides an exceptional opportunity to secure a well-equipped workspace tailored to diverse business needs. Some furniture can be included.